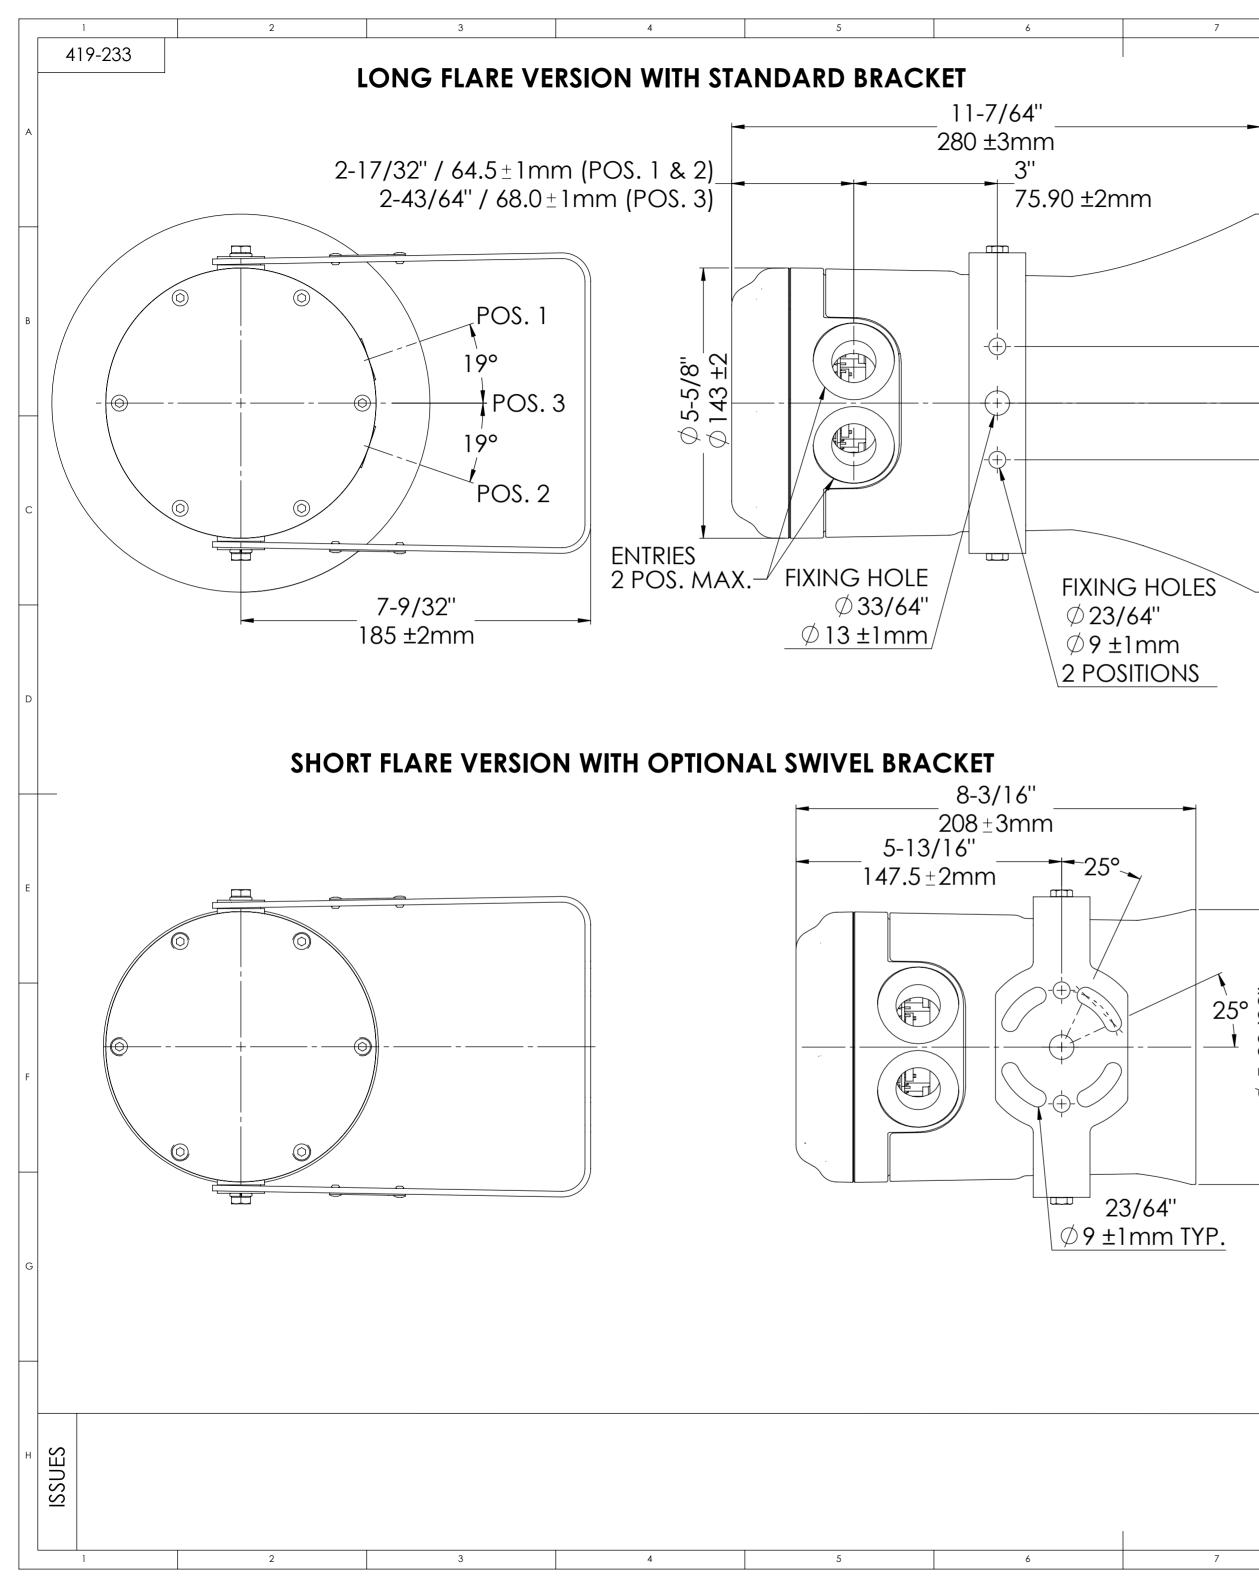

|                            |                        | 8                      |                                                                                                                                                                                                                                                                                                                          | 9                                                               |                                                               | 10                                                                               |                                                                   | 11                                                                                                |                                                                                        | 12                                                               | ,                                |   |
|----------------------------|------------------------|------------------------|--------------------------------------------------------------------------------------------------------------------------------------------------------------------------------------------------------------------------------------------------------------------------------------------------------------------------|-----------------------------------------------------------------|---------------------------------------------------------------|----------------------------------------------------------------------------------|-------------------------------------------------------------------|---------------------------------------------------------------------------------------------------|----------------------------------------------------------------------------------------|------------------------------------------------------------------|----------------------------------|---|
|                            |                        |                        |                                                                                                                                                                                                                                                                                                                          |                                                                 |                                                               |                                                                                  |                                                                   |                                                                                                   | DO NOT SCALE                                                                           |                                                                  |                                  |   |
| -                          |                        |                        | DTES:<br>UNIT TYI                                                                                                                                                                                                                                                                                                        | PE: DB3B HOR                                                    | 2N - AU                                                       | dible sig                                                                        | NAL DEVI                                                          | CE                                                                                                |                                                                                        |                                                                  | A                                |   |
|                            |                        | 2/                     | HAZARD                                                                                                                                                                                                                                                                                                                   | CERTIFICATION:<br>HAZARDOUS LOCATIONS  <br>SUITABLE FOR USE IN: |                                                               |                                                                                  | JL LISTING No. E203310                                            |                                                                                                   |                                                                                        |                                                                  |                                  |   |
| 1-3/16"<br>30 +1mm         | Ø 7-7/8"<br>Ø 200 ±2mm |                        | Class I,                                                                                                                                                                                                                                                                                                                 | Zone 1 Ex d II<br>Ex tb IIIC                                    |                                                               | k d IIC Gb                                                                       | )                                                                 |                                                                                                   |                                                                                        |                                                                  |                                  |   |
| 1-3/                       |                        |                        | Class I, Div. 2 Groups A, B, C, D<br>Class II, Div. 2, Groups F & G<br>Class III, Div. 1<br>ORDINARY LOCATIONS UL LISTING No. S8116<br>SUITABLE FOR FIRE ALARM OR GENERAL USE<br>3/ AMBIENT TEMPERATURE RANGE AND T-RATINGS:<br>T4/T135°C (-67°F TO +158°F)<br>T5/T100°C (-67°F TO +131°F)<br>T6/T85°C (-67°F TO +104°F) |                                                                 |                                                               |                                                                                  |                                                                   |                                                                                                   |                                                                                        |                                                                  |                                  |   |
|                            |                        |                        |                                                                                                                                                                                                                                                                                                                          |                                                                 |                                                               |                                                                                  |                                                                   |                                                                                                   |                                                                                        |                                                                  |                                  |   |
| 1-3/16"                    |                        | 3/                     |                                                                                                                                                                                                                                                                                                                          |                                                                 |                                                               |                                                                                  |                                                                   |                                                                                                   |                                                                                        |                                                                  |                                  |   |
|                            |                        | 4/                     | 4/ WEIGHT: - Ex d UNITS - DC: 10.2lbs, AC: 11lbs                                                                                                                                                                                                                                                                         |                                                                 |                                                               |                                                                                  |                                                                   |                                                                                                   |                                                                                        |                                                                  |                                  |   |
|                            |                        | 5/                     | 5/ ENCLOSURE AND COVER MATERIAL: GLASS REINFORCED POLYES                                                                                                                                                                                                                                                                 |                                                                 |                                                               |                                                                                  |                                                                   |                                                                                                   |                                                                                        |                                                                  |                                  |   |
|                            |                        | 6/                     | MAIN FI                                                                                                                                                                                                                                                                                                                  | MAIN FLARE MATERIAL: FLAME RETARDANT THERMOPLASTIC POLYESTE     |                                                               |                                                                                  |                                                                   |                                                                                                   |                                                                                        |                                                                  |                                  |   |
|                            |                        | 7/                     | 7/ STIRRUP AND COVER FIXINGS: STAINLESS STEEL GRADE 316                                                                                                                                                                                                                                                                  |                                                                 |                                                               |                                                                                  |                                                                   |                                                                                                   |                                                                                        |                                                                  |                                  | D |
|                            |                        | 8/                     | 8/ OPTIONAL DUTY/TAG LABELS, LETTER SIZE 3/16" MAX.                                                                                                                                                                                                                                                                      |                                                                 |                                                               |                                                                                  |                                                                   |                                                                                                   |                                                                                        |                                                                  |                                  |   |
|                            |                        |                        | 9/ TERMINALS ARE SUITABLE FOR UP TO 14AWG MAX.                                                                                                                                                                                                                                                                           |                                                                 |                                                               |                                                                                  |                                                                   |                                                                                                   |                                                                                        |                                                                  |                                  |   |
|                            |                        | 10                     | 10/ CABLE ENTRIES: UP TO 2xM20 OR 2x1/2" NPT IN POSITIONS SHOWN.                                                                                                                                                                                                                                                         |                                                                 |                                                               |                                                                                  |                                                                   |                                                                                                   |                                                                                        |                                                                  |                                  |   |
|                            |                        |                        | FOR UNITS WITH 2 ENTRIES, POSITIONS 1 AND 2 ARE USED. FOR UNITS WITH A SINGLE ENTRY, POSITION 3 IS USED.                                                                                                                                                                                                                 |                                                                 |                                                               |                                                                                  |                                                                   |                                                                                                   |                                                                                        |                                                                  |                                  |   |
| Ī                          |                        |                        | BLANKING PLUGS ARE AVAILABLE.                                                                                                                                                                                                                                                                                            |                                                                 |                                                               |                                                                                  |                                                                   |                                                                                                   |                                                                                        |                                                                  |                                  |   |
| 3/32"<br>±2mm              |                        | 11                     | 11/ ALL DIMENSIONS ARE COMMON TO ALL UNIT VARIATIONS UNLESS OTHERWISE STATED.                                                                                                                                                                                                                                            |                                                                 |                                                               |                                                                                  |                                                                   |                                                                                                   |                                                                                        |                                                                  |                                  |   |
| Ø 5-23/32"<br>Ø 145.5 ±2mr |                        | 12                     | / GENER/                                                                                                                                                                                                                                                                                                                 | AL TOLERANC                                                     | E: 1/32                                                       | 2" UOS                                                                           |                                                                   |                                                                                                   |                                                                                        |                                                                  | F                                |   |
|                            |                        |                        |                                                                                                                                                                                                                                                                                                                          |                                                                 |                                                               |                                                                                  |                                                                   |                                                                                                   |                                                                                        |                                                                  | G                                |   |
|                            |                        |                        |                                                                                                                                                                                                                                                                                                                          |                                                                 |                                                               | MED                                                                              |                                                                   | COOPER MEDO<br>IT B, SUTTON PA<br>ODDICROFT L<br>IN-ASHFIELD, N<br>91: +44 (0) 1623<br>/WW.COOPER | ARKWAY DESIGNERS &<br>ANE OF ELECTRICA<br>EQUIPMEI<br>G17 5FB. U.K. FOR HA<br>444400 A | MANUFACTURI<br>AL & ELECTRON<br>NT & SYSTEMS<br>AZARDOUS<br>REAS | ERS                              |   |
|                            |                        | IN M<br>O<br>RE<br>ANI | DIMENSIONS ARE<br>NILLIMETRES UNLESS<br>HERWISE STATED<br>MOVE ALL BURRS<br>SHARP CORNERS<br>MACHINE<br>YMBOLS THUS                                                                                                                                                                                                      | AND IS THE PROP<br>MEDC AND MUST<br>REPRODUCED EITHE            | ERTY OF<br>NOT BE<br>R WHOLLY<br>RIGHTS<br>ATENTS,<br>PYRIGHT | DRAWN BY:<br>P.FISHWICK<br>CHECKED BY:<br>D.COATES<br>APPROVED BY:<br>P.FISHWICK | DATE:<br>23/01/2015<br>DATE:<br>23/01/2015<br>DATE:<br>23/01/2015 | TITLE:                                                                                            | DB3B HORN<br>UL CUSTOMER GA                                                            |                                                                  | SHT<br>1 <sup>H</sup><br>DF<br>1 |   |
|                            |                        | 8                      | •                                                                                                                                                                                                                                                                                                                        | 9<br>9                                                          |                                                               | SCALE:1:2                                                                        | A2                                                                | 11                                                                                                | 419-233                                                                                | 12                                                               | A                                |   |