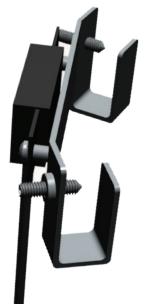

## Highlights

- Instantly detect thief hatch open/close status
- Provides a 30 ft (9.1 m) robust industrial extension cable
- Simple apparatus / dry contact switch
- Can be mounted on either side of thief hatch
- Compatible with OleumTech wireless and serial level transmitters with discrete input(s)
- Extremely quick and easy to install

Switch mounted on the

Off

**LEFT** side of hatch.

| 50 Volts Max, 0.25 A Max, 3 VA Max                   |
|------------------------------------------------------|
| $5\Omega$ Max Measured 10° Below Horizontal at 5 Vdc |
| 15° Max                                              |
| 37° to 100°C                                         |
| Flying Leads                                         |
| 30 ft (9.1 m)                                        |
| 2 Brackets with 2 Set Screws (2 mm or 5/64" Hex)     |
| 5X1000-S30                                           |
| 3                                                    |