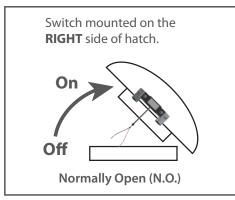

Switch mounted on the

Off

**LEFT** side of hatch.

| 50 Volts Max, 0.25 A Max, 3 VA Max                   |
|------------------------------------------------------|
| $5\Omega$ Max Measured 10° Below Horizontal at 5 Vdc |
| 15° Max                                              |
| 37° to 100°C                                         |
| Flying Leads                                         |
| 30 ft (9.1 m)                                        |
| 2 Brackets with 2 Set Screws (2 mm or 5/64" Hex)     |
| 5X1000-S30                                           |
| 3                                                    |