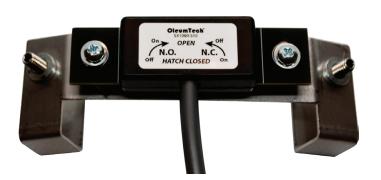

## THIEF HATCH MONITORING SWITCH

## Highlights

- Instantly detect thief hatch open/close status
- Provides a 30 ft (9.1 m) robust industrial extension cable
- Simple apparatus / dry contact switch
- Can be mounted on either side of thief hatch
- Compatible with OleumTech wireless and serial level transmitters with discrete input(s)
- Extremely quick and easy to install