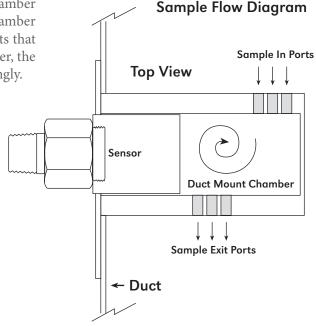

In operation, air flow through the duct enters the duct mount chamber through ports facing the oncoming flow of air. Once inside the chamber the sample passes by the sensor and then exits through similar ports that face the opposite direction. If any target gas is present in the chamber, the sensor output signals and/or alarm functions, will respond accordingly.