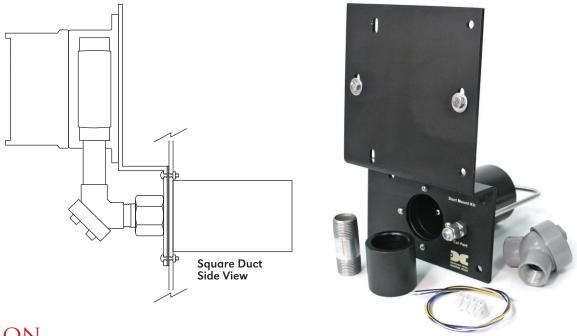

## DESCRIPTION

The Detcon Sensor Duct Mount Kit allows a Detcon gas sensor assembly to be mounted so that its sensor is located inside of an air duct, while its transmitter, located outside the duct, is still accessible for calibration and other adjustments. This method of installation is much more economical than the typical sample draw type system that is normally used in such applications.

## **FEATURES**

- ▶ Adaptable to square & round ducts
- ▶ In-situ calibration port
- ▶ Sensor readily serviceable
- ▶ One year warranty